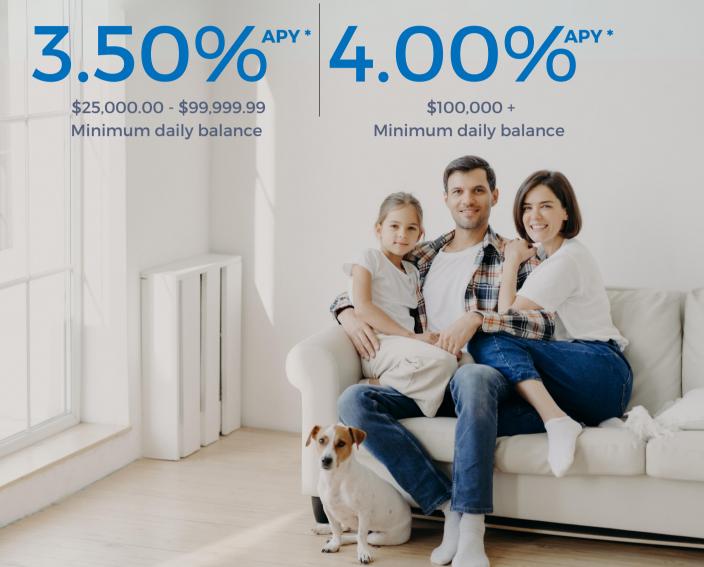

## PREMIER MONEY MARKET CHECKING

## Maximize Your Money & Liquid Funds!

## \*APY = Annual Percentage Yield

Annual Percentage Yield effective as of 04/01/2024. Premier Money Market Checking APYs are 3.50% APY for balance of \$25,000 - \$99,999.99 and 4.00% APY for balances of \$100,000 and greater . The minimum balance to earn APY and the minimum deposit balance is \$25,000.00. Premier Money Market Account balances from \$10,000.00 - \$24,999.99 will earn 0.10% APY. Fees could reduce the earnings on the account. Your interest rate may change at any time and without notice. The offer may end at any time and without notice. Subject to terms and conditions .

As of 04/01/2024, Gateway Bank's minimum deposit and balance requirements on eligible Money Market Checking Accounts are as follows:

|  | PREMIER MMK CHECKING          | \$10,000.00 | \$25,000.00 | 0.10% -3.93% | 0.10% -4.00% |
|--|-------------------------------|-------------|-------------|--------------|--------------|
|  | PREMIER BUSINESS MMK CHECKING | \$10,000.00 | \$25,000.00 | 0.10% -3.93% | 0.10% -4.00% |