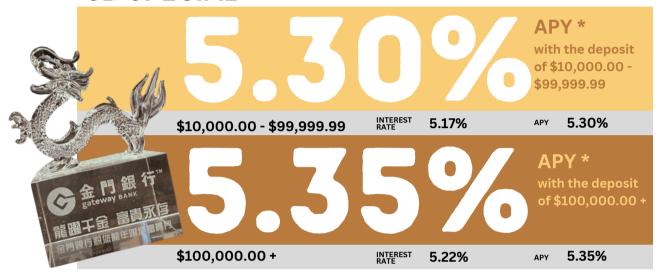

#### \*APY = Annual Percentage Yield

Annual Percentage Yield effective as of 01/23/2024. The minimum balance to earn APY and the minimum deposit balance is \$10,000. Fees could reduce the earnings on the account. An early withdrawal penalty will apply. Subject to terms and conditions.